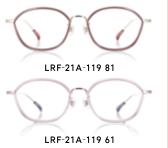

# メガネ効果

- ・まぶたの抜け感と洒落感を引き立てるメタルのハーフリム
- ・ヨロイの下のリムに施した塗装で横から見ても好印象

【熱視線ビーム】1型2種

## メガネ効果

- ・頬にかかるウエリントン型で、目元の印象をキュッと締め付けることなく、伸びやかで明るい雰囲気に
- ・2 層のフレームで目のまわり全体をボリューミーに見せて存 在感をアップ

【ほほえみ応援団】1型2種