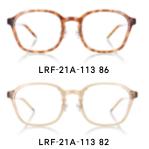

# 目・輪郭・表情にアプローチする3つのカテゴリでラインアップ

第2弾では、"いつだって I LOVE ME♡"をコンセプトに、イガリシノブの顔の造形や骨格をベースにしたメイク理論をメガネに落とし込んでフレームをデザイン。「高ポテンシャルアイ」、「全方位キュンフェイス」、「惹き寄せインプレッション」の3つのカテゴリ全12型24種を展開します。

「高ポテンシャルアイ」は、目元の印象を思い切り際立たせ、生き生きとした表情を演出することでその人の持つ魅力を引き出すデザイン。「全方位キュンフェイス」は、顔の印象の決め手となるフェイスラインにアプローチ。メガネによって効果的な場所に光を取り込み、血色感を与えることで、顔型本来の魅力を底上げしながらさらにポジティブな明るい印象に。「惹き寄せインプレッション」は、演出したい印象に合わせてメガネをプラスオンすることで、表情に優しさや品格をさらりと纏うことができ、気持ちを上向きへと導きます。

# ラインアップ