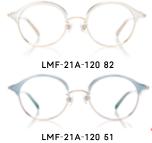

#### 【背伸びメソッド】1型2種

#### メガネ効果

- ・目尻側にまっすぐ伸びる長めのヨロイで眉のラインを際立て 顔のラインを引き締めつつ、丸みを帯びたレンズで顔と調和
- ・メタルフレームでツヤを宿す