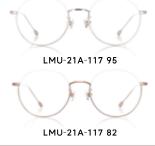

#### 【背伸びメソッド】1型2種

#### メガネ効果

- ・目尻側にまっすぐ伸びる長めのヨロイで眉のラインを際立て 顔のラインを引き締めつつ、丸みを帯びたレンズで顔と調和
- ・メタルフレームでツヤを宿す