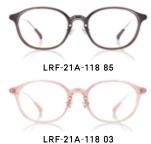

# 【笑顔 愛 サークル】1型2種

#### メガネ効果

- ・目と目の間のブリッジはメタルな質感を取り入れ、ハイライト効果を
- ・目尻側のヨロイを短くして目頭側のボリュームを UP