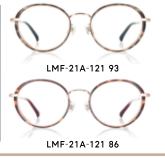

# 商品概要

【商 品 名】JINS×イガリシノブ第2弾

【ラ イ ン ア ッ プ】12型24種

高ポテンシャルアイ:4型8種 全方位キュンフェイス:4型8種 惹き寄せインプレッション:4型8種

【発 克 日】2021年12月2日(木)

【価格】¥8,800(税込) \*度付きレンズ代込み

【付 属 品】オリジナルケース、オリジナルソフトケース 【販 路】全国の JINS 店舗、JINS オンラインショップ

【公 式 サ イ ト】 https://www.jins.com/jp/collabo/igari\_shinobu/

# ラインアップ