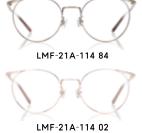

# 【笑顔 愛 サークル】1型2種

#### メガネ効果

- ・目と目の間のブリッジはメタルな質感を取り入れ、ハイライト効果を
- ・目尻側のヨロイを短くして目頭側のボリュームを UP