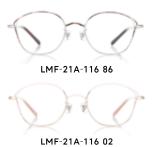

# 【笑顔 愛 サークル】1型2種

#### メガネ効果

- ・目と目の間のブリッジはメタルな質感を取り入れ、ハイライト効果を
- ・目尻側のヨロイを短くして目頭側のボリュームを UP