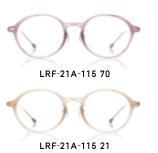

#### 【背伸びメソッド】1型2種

#### メガネ効果

- ・目尻側にまっすぐ伸びる長めのヨロイで眉のラインを際立て 顔のラインを引き締めつつ、丸みを帯びたレンズで顔と調和
- ・メタルフレームでツヤを宿す